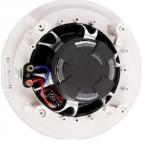

### **F**eatures

- 1" mylar dome tweeter with Ferrofluid liquid cooling technique
- ➤ Wide scattering range, large power
- > Strong magnetic device and 2-phase circuit, clear sound
- > 6" paper cone woofer with a butyl rubber, light but strong
- > High sensitivity woofer with two inversed-phase pipe

## **D**escription

High quality engineering plastic with beautiful appearance configuration, small and exquisite terminals, completely be suited to modern family's fashionable new classical taste intention.