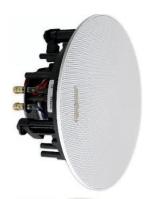

### **AUX168II** Stereo Ceiling Speaker

### **F**eatures

- 1" mylar dome tweeter with Ferrofluid liquid cooling technique
- ➤ Wide scattering range, large power
- > Strong magnetic device and 2-phase circuit, clear sound
- > 6" paper cone woofer with a butyl rubber, light but strong
- > High sensitivity woofer with two inversed-phase pipe

## **D**escription

High quality engineering plastic with beautiful appearance configuration, small and exquisite terminals, completely be suited to modern family's fashionable new classical taste intention.